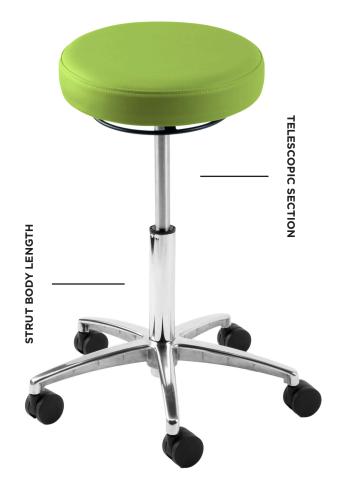

# How to Measure for a Replacement Gas Strut

If you would like to maintain your stool's current height range, measure the main body length of your gas strut. Do not measure the telescopic section.

If you would like a different stool height range, select from the available stool height ranges and strut sizes listed below.