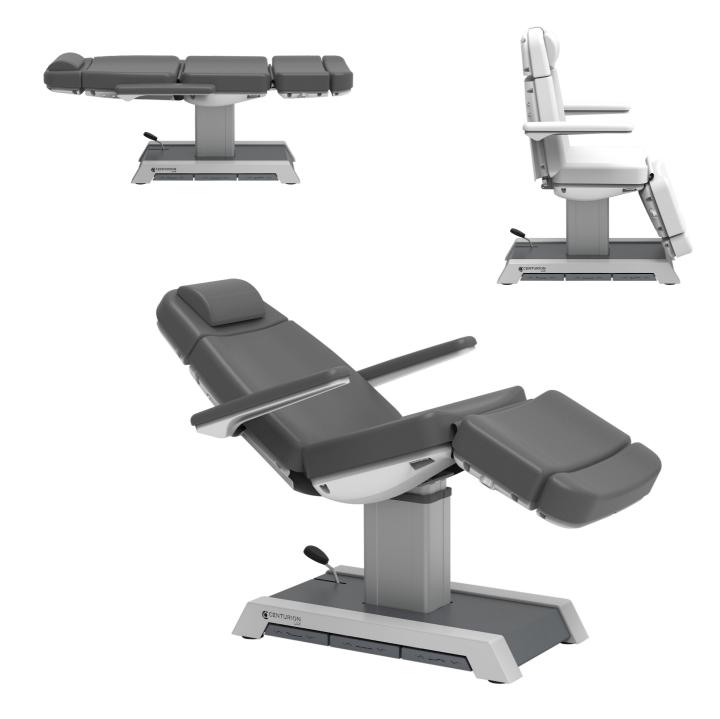

## Centurion LUX - Column Lift Table

An electric examination chair specifically designed for Plastic Surgery, Skin Treatments, Dermatology, Podiatry, General Examination or as a multi-modality procedure chair. The power-driven height adjustment provides greater access for elderly and incapacitated patients while also achieving an ergonomic working platform for the practitioner.

## PRODUCT INFORMATION

ELECTRIC CONTROL SYSTEMS

The Lux has 1 column and 3 actuators, all of which can quickly be controlled through the handset controls. The Handset also features Lock and Reset controls for added safety and function.

IN-BUILT FOOT CONTROLS

The Centurion LUX has a in-built foot controller on both sides of the base. You can adjust the height, tilt angle and backrest with these controls. There is also a switch to adjust the angle of the footrest on the footrest section.

RETRACTABLE WHEEL SYSTEM

The foot operated retractable wheel system allows for ease of maneuverability. This system is designed to move the bed into place without a patient on the bed. When not in use the wheels can be retracted to provide a stable and solid base.

EXTENDABLE FOOTREST

The footrest can be extended to create a tabletop of 1950mm. Ideal ankle support for patients of diverse stature.