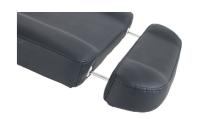

FLIP BACK AND REMOVABLE ARMRESTS

The removable armrest allow better patient access when getting on and off the chair. The armrests adjust in unison with the seat, and when not needed can quickly be flipped back out of the way. The armrests can then be removed entirely if not in use.