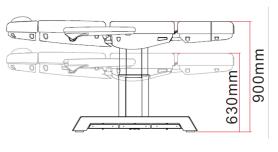

## PRODUCT INFORMATION

ELECTRIC CONTROL SYSTEMS

The Lux has 1 column and 3 actuators, all of which can quickly be controlled through the handset controls. The Handset also features Lock and Reset controls for added safety and function.

## **KEY SPECIFICATIONS**

| COUNTRY OF ORIGIN | PRC                                                                                                                                       |
|-------------------|-------------------------------------------------------------------------------------------------------------------------------------------|
| CUSHIONING        | 100mm Molded Foam, Soft to Medium Finish                                                                                                  |
| UPHOLSTERY        | Semi-PU                                                                                                                                   |
| ADJUSTMENTS       | Backrest: +80° Seat Tilt: + 20° Footrest Adjustment: -65° Extendable footrest: +100mm Trendelenburg Tilt: -20°                            |
| SAFE WORKING LOAD | 175kg                                                                                                                                     |
| CONTROL SYSTEM    | Electric Hand-switch including Safety Lock Function<br>In-built Safety Lock and Reset buttons<br>In-built foot controller systems         |
| WARRANTY          | Structural: 5 years Hardware: 3 years Motor: 2 years Control box: 2 years Foot switch: 2 years Upholstery: To arrive in perfect condition |
| MOTOR             | Origin PRC Brand: Jiechang Lift force: 6,000N Speed: 13mm/sec Height adjustment (min to max): 260mm in 20 seconds Speed test load: 175kg  |
| SHIPPING          | 1410 x 690 x 670mm<br>109kg                                                                                                               |