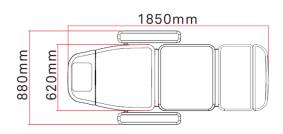

## **KEY SPECIFICATIONS**

| COUNTRY OF ORIGIN | PRC                                                                                                                                       |
|-------------------|-------------------------------------------------------------------------------------------------------------------------------------------|
| CUSHIONING        | 100mm Molded Foam, Soft to Medium Finish                                                                                                  |
| UPHOLSTERY        | Semi-PU                                                                                                                                   |
| ADJUSTMENTS       | Backrest: +80° Seat Tilt: + 20° Footrest Adjustment: -65° Extendable footrest: +100mm Trendelenburg Tilt: -20°                            |
| SAFE WORKING LOAD | 175kg                                                                                                                                     |
| CONTROL SYSTEM    | Electric Hand-switch including Safety Lock Function<br>In-built Safety Lock and Reset buttons<br>In-built foot controller systems         |
| WARRANTY          | Structural: 5 years Hardware: 3 years Motor: 2 years Control box: 2 years Foot switch: 2 years Upholstery: To arrive in perfect condition |
| MOTOR             | Origin PRC Brand: Jiechang Lift force: 6,000N Speed: 13mm/sec Height adjustment (min to max): 260mm in 20 seconds Speed test load: 175kg  |
| SHIPPING          | 1410 x 690 x 670mm<br>109kg                                                                                                               |