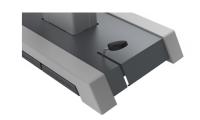

RETRACTABLE WHEEL SYSTEM

The foot operated retractable wheel system allows for ease of maneuverability. This system is designed to move the bed into place without a patient on the bed. When not in use the wheels can be retracted to provide a stable and solid base.