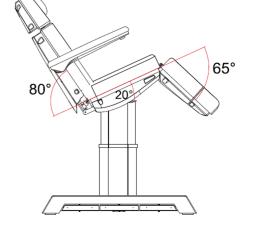

## **KEY SPECIFICATIONS**

| COUNTRY OF ORIGIN | PRC                                                                                                                                       |
|-------------------|-------------------------------------------------------------------------------------------------------------------------------------------|
| CUSHIONING        | 100mm Molded Foam, Soft to Medium Finish                                                                                                  |
| UPHOLSTERY        | Semi-PU                                                                                                                                   |
| ADJUSTMENTS       | Backrest: +80° Seat Tilt: + 20° Footrest Adjustment: -65° Extendable footrest: +100mm Trendelenburg Tilt: -20°                            |
| SAFE WORKING LOAD | 175kg                                                                                                                                     |
| CONTROL SYSTEM    | Electric Hand-switch including Safety Lock Function<br>In-built Safety Lock and Reset buttons<br>In-built foot controller systems         |
| WARRANTY          | Structural: 5 years Hardware: 3 years Motor: 2 years Control box: 2 years Foot switch: 2 years Upholstery: To arrive in perfect condition |
| MOTOR             | Origin PRC Brand: Jiechang Lift force: 6,000N Speed: 13mm/sec Height adjustment (min to max): 260mm in 20 seconds Speed test load: 175kg  |
| SHIPPING          | 1410 x 690 x 670mm<br>109kg                                                                                                               |