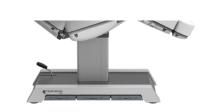

## Centurion LUX - Column Lift Table

An electric examination chair specifically designed for Plastic Surgery, Skin Treatments, Dermatology, Podiatry, General Examination or as a multi-modality procedure chair. The power-driven height adjustment provides greater access for elderly and incapacitated patients while also achieving an ergonomic working platform for the practitioner.

## PRODUCT INFORMATION

ELECTRIC CONTROL SYSTEMS

The Lux has 1 column and 3 actuators, all of which can quickly be controlled through the handset controls. The Handset also features Lock and Reset controls for added safety and function.