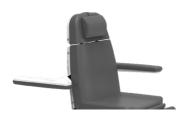

FLIP BACK AND REMOVABLE ARMRESTS

The removable armrest allow better patient access when getting on and off the chair. The armrests adjust in unison with the seat, and when not needed can quickly be flipped back out of the way. The armrests can then be removed entirely if not in use.