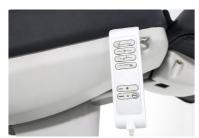

## PRODUCT INFORMATION

ELECTRIC CONTROL SYSTEMS

The Lux has 1 column and 3 actuators, all of which can quickly be controlled through the handset controls. The Handset also features Lock and Reset controls for added safety and function.

RESET AND SAFETY LOCK BUTTONS

The Reset button automatically moves the chair into a seated position ideal for clients getting on or off. The safety lock feature ensures there will be no unexpected movement during treatments and can be used as an added safety lock when not in use.